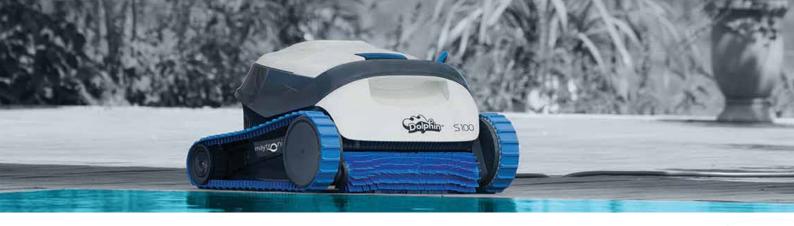

# Discover an Exceptional Experience

Enjoy the robot of your dreams on an affordable budget. Small, lightweight and easy-to-handle, the S100 cleans the pool floor and walls and is ideal for all types of small pools.

CleverClean™ scanner for maximum cleaning coverage for your pool

Interchangeable set of fine and ultra-fine filters, removes either rough or fine dirt and debris

Lightweight design makes pickup a breeze

Actively cleans and scrubs away algae and bacteria

Top load filter basket for super-easy cleaning