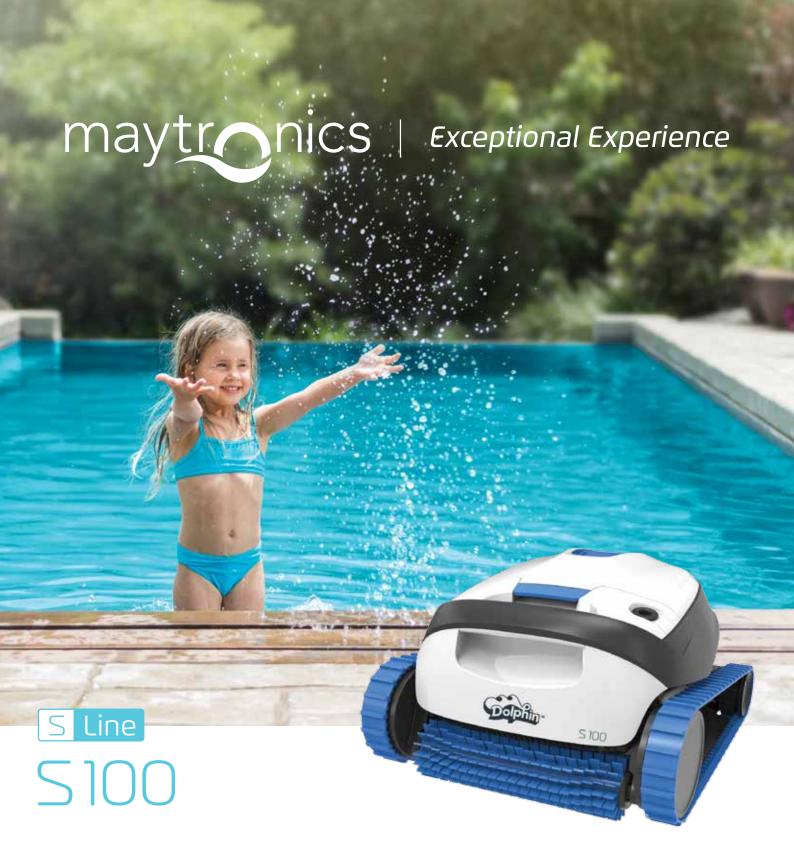

# Dolphin 5100

# Discover an Exceptional Experience

Enjoy the robot of your dreams on an affordable budget. Small, lightweight and easy-to-handle, the S100 cleans the pool floor and walls and is ideal for all types of small pools.