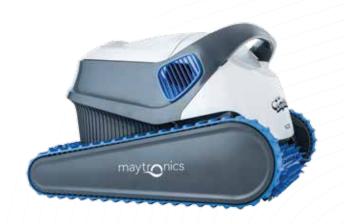

CleverClean™ scanner for maximum cleaning coverage for your pool

Interchangeable set of fine and ultra-fine filters, removes either rough or fine dirt and debris

Lightweight design makes pickup a breeze

Actively cleans and scrubs away algae and bacteria

Top load filter basket for super-easy cleaning

### Dolphin S 100 Product Specifications

Ideal pool length Up to 10 m

Cleaning coverage Floor & Walls

Brushing Active Scrubber

Cleaning cycle time 2 hours

Interchangeable set of fine and ultra-fine **Filtration** easy-clean filters